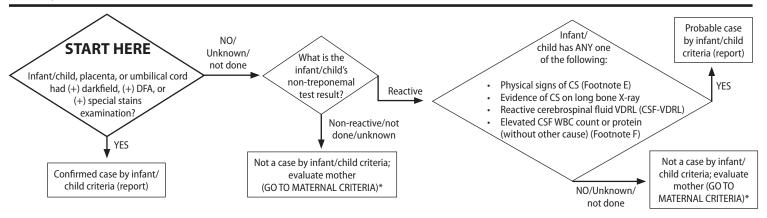

| Mother's Name:                                                                                                                                          |                                                                    | Chart No:                                                        | Mother's Case ID No:                                                                                   |
|---------------------------------------------------------------------------------------------------------------------------------------------------------|--------------------------------------------------------------------|------------------------------------------------------------------|--------------------------------------------------------------------------------------------------------|
| Address:                                                                                                                                                | (Zip code)                                                         | OB/Gyn:                                                          | Phone No: ()                                                                                           |
| infants Name:                                                                                                                                           |                                                                    | ring Physician:                                                  | Phone No: ()                                                                                           |
| Pediatrician:                                                                                                                                           | Phone No: ()  - Patient identifier information is                  | not transmitted to CDC –                                         | Delivering Hospital:                                                                                   |
| U.S. Department of Health                                                                                                                               |                                                                    |                                                                  | Other geographic unit:                                                                                 |
| and Human Services                                                                                                                                      | CONGENITAL SYP<br>ASE INVESTIGATION                                |                                                                  | CASE ID No.:                                                                                           |
| Centers for Disease Control and Prevention, Atlanta, GA 30333                                                                                           | Form Approved OMB No. 0920-012                                     |                                                                  | Local Use ID No.:                                                                                      |
| 1. Report date to health dept. 9 ☐ Unk                                                                                                                  | 2. Reporting state FIPS code:                                      | 9 □ Unk                                                          | 3. Reporting county FIPS code: 9 ☐ Unk                                                                 |
| /                                                                                                                                                       | NOT109                                                             |                                                                  | NOT113                                                                                                 |
| PART I. MATERNAL INFORMATION                                                                                                                            | Reporting State                                                    | Name                                                             | Reporting County Name                                                                                  |
| 4. Mother's state FIPS code:                                                                                                                            | . <b>66</b> 9 □ Unk                                                | <b>5.</b> Mother's Country of residence:                         | MTH167                                                                                                 |
| Mother's Resid                                                                                                                                          |                                                                    | (leave blank if USA)                                             | Mother's Country of Residence                                                                          |
| <b>6.</b> Mother's residence county FIPS code: 9 □ Unk  MTH168                                                                                          | 7. Mother's residence ZIP code:                                    | 8. Mother's date of birth: MTH1                                  | 75201 4 75202 2                                                                                        |
| Mother's County of Residence                                                                                                                            | <b>MTH169</b> 9 □ Unk                                              | /                                                                | Jnk GP                                                                                                 |
| 10. Last menstrual period (LMP) (before delivery): 75203-0                                                                                              | 11. a) Indicate date of first prenat                               |                                                                  | <b>b)</b> Indicate trimester of first prenatal visit:                                                  |
| // 9 □ Unk                                                                                                                                              |                                                                    | 75204-8                                                          | <b>5163-6</b>                                                                                          |
| <b>12.</b> Mother's ethnicity: 2 □ Non- <u>Hispanic or L</u> atino                                                                                      | 13. Mother's race: (check all that                                 | apply)                                                           | Native                                                                                                 |
| 1 ☐ Hispanic or Latino 9 ☐ Unk MTH159                                                                                                                   |                                                                    | waiian or Other Pacific Islander                                 | □ White □ Other □ Unk                                                                                  |
| <ul><li>14. Did mother have non-treponemal or treponemal tests at:</li><li>a) first prenatal visit? 75164-4</li><li>b) 28-32 weeks gestation?</li></ul> | <b>75165-1</b> c) delivery? <b>75166</b>                           | <b>15.</b> Mother's marital status:<br>1 ☐ Single, never married |                                                                                                        |
| 1 🗆 Yes 2 🗆 No 9 🗖 Unk 1 🗀 Yes 2 🗀 No 9 🗆                                                                                                               |                                                                    |                                                                  | 4 🗆 Widow 9 🗀 Unk                                                                                      |
| 16. Indicate during pregnancy and delivery, dates and results of a  82772-5 Date a. 9 Unk 1 Reactive                                                    | ) most recent and b) first non-trepoi<br>Results INV291            | nemal t <b>LAB588</b> 18. What was r<br><u>Titer</u> P □ positiv | nother's HIV status during pregnancy? <b>75179-2</b> e E 🔲 equivocal test                              |
| 92772 F                                                                                                                                                 | 2 ☐ Nonreactive 9 ☐ Unk                                            |                                                                  | t not tested N □ negative U □ Unk                                                                      |
| b.                                                                                                                                                      | 2 ☐ Nonreactive 9 ☐ Unk                                            | 1:——— 19. What CLIN pregnancy                                    | ICAL stage of syphilis did mother have during 75180-0                                                  |
| 17. Indicate during pregnancy, date, type, and result of a) first and                                                                                   | d <b>b)</b> most recent <b>treponemal</b> tests:                   | LAB588 1 □ primary                                               | 4 ☐ late or late latent 9 ☐ Unk                                                                        |
|                                                                                                                                                         | INV290 Result                                                      | 2 ☐ secondary<br>3 ☐ early later                                 |                                                                                                        |
| T I EIA OI CLIA 3                                                                                                                                       | ☐ Unk 1☐ Reactive 2☐ Nonr                                          | eactive 9 Unk 20. What SUR                                       | /EILLANCE stage of syphilis did mother have                                                            |
| b/                                                                                                                                                      |                                                                    | eactive 9 🗆 Unk 1 🗖 primary                                      | gnancy? (Footnote A)  3 a early latent  75181-8  Other                                                 |
| Mo. Day Yr.                                                                                                                                             | Unk Taneactive 2 a Norm                                            | 2 □ secondary                                                    | / 4 □ late or late latent 9 □ Unk                                                                      |
| 21. When did mother receive her first dose of benzathine penicilli                                                                                      | n? <b>22.</b> What was mother's tre                                |                                                                  | an appropriate serologic response? (Footnote B) response                                               |
| /                                                                                                                                                       | 2 🗖 4.8 M units benzathine                                         | e penicillin                                                     | response: evidence of treatment failure or reinfection not be determined from available non-treponemal |
| 2 🗆 1st trimester 75183-4 5 🗆 No Treatment (60 to (24)                                                                                                  | 3 ☐ 7.2 M units benzathing<br>8 ☐ Other 9                          | e penicillin titer information                                   |                                                                                                        |
| 3 d 2nd trimester — 9 d onk                                                                                                                             |                                                                    | 4 🗆 Not enough time                                              |                                                                                                        |
| PART II. INFANT/CHILD INFORMATION  24. Date of Delivery: 9 □ Unk   25. Vital status: 751                                                                | 86-7                                                               | INV146 -Gen V2  26. Indicate date of death: 9                    | <b>56056-5</b> Unk <b>27.</b> Birthweight (in grams): 9 □ Unk                                          |
| / 1 \( \text{Alive (60 to Q27)} \)                                                                                                                      | 3 🗖 Stillborn (Go to Q27) (Footnote C)                             | / /                                                              | □ Unk 27. Birthweight (in grams): 9 □ Unk                                                              |
| Mo. DEM115 - Gen v2 2 Dem Born alive, then died                                                                                                         | 9 🗖 Unknown (Go to Q27)                                            | Mo. Day Yr.                                                      |                                                                                                        |
| 28. Estimated gestational age (in weeks): 99 ☐ Unk  (If infant was stillborn go to Q37)  57714-8                                                        | <b>29. a)</b> Did infant/ child have a re                          | -                                                                | ne infant/child's c) Indicate titer of infant/child's non-treponemal test                              |
| <b>30. a)</b> Did infant/child have a reactive <b>treponemal</b> test for syphilis.                                                                     | LAB588 RL, RPR) INV290 1                                           | test for syphilis                                                | - CTD133                                                                                               |
| <b>[INV290</b> ] 1  Yes 2  No 3  No test 9  UNV291                                                                                                      |                                                                    |                                                                  | Yr. 1:                                                                                                 |
| b) When was the infant/child's first reactive <b>treponemal</b> test for syphilis? (footnote D)/82772-5                                                 |                                                                    | , or cord have darkfield exam, DFA, o                            |                                                                                                        |
| Mo. Day Yr.                                                                                                                                             |                                                                    |                                                                  | 4 \( \text{No lesions and no tissue to test} \) 9 \( \text{Unk} \)                                     |
| <b>32.</b> Did the Infant/child have any signs of CS? (check all <b>75193-3</b> □ hepatosplenomegaly □ jaundice/hepatitis                               | ☐ no signs/asymptomatic (Footnote E)  ☐ pseudo paralysis  ☐ edem   | □ condyloma lata<br>a □ other                                    | □ snuffles □ syphilitic skin rash □ Unk                                                                |
| 33. Did the infant/child have long bone X-rays? 75194-1                                                                                                 |                                                                    | <b>34.</b> Did the infant/child have a CS                        |                                                                                                        |
| 1 ☐ Yes, changes consistent with CS 2 ☐ Yes, no signs of C                                                                                              |                                                                    |                                                                  | es, nonreactive 3 \( \text{No test} \) 9 \( \text{Unk} \)                                              |
| <b>35.</b> Did the infant/child have a CSF WBC count or CSF protein test:  1 □ Yes, CSF WBC count elevated  2 □ Yes, CSF protein                        |                                                                    |                                                                  | P69956-8= CSF Protein Level<br>ed 5 □ No test 9 □ Unk                                                  |
| <b>36.</b> Was the infant/child treated? ("2" is an obsolete response)                                                                                  | 75197-4                                                            | 4 D Voc with the second                                          | F D No treatment O D Hali                                                                              |
|                                                                                                                                                         | Yes, with benzathine penicillin x 1  Classification: INV163 - Case | 4 🗆 Yes, with other treatment                                    | 5 🗆 No treatment 9 🗅 Unk                                                                               |
| 1 □ Not a case 2 □ Confirmed case                                                                                                                       | 114 V 103 - Case                                                   | e Class Status (Gen V2)  Syphilitic stillbirth 4  Probable o     | ase                                                                                                    |
| (Laboratory confirmed identification of <i>T.pallidum</i> , e.g., dar                                                                                   |                                                                    |                                                                  | ase by the algorithm, which is not a confirmed case or syphilitic stillbirth)                          |
|                                                                                                                                                         |                                                                    | 7 70207 2                                                        |                                                                                                        |