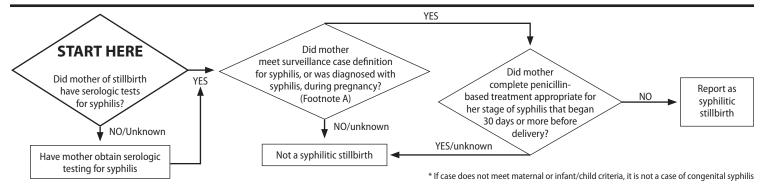

| Mother's Name:                                                                                                                                          |                                                                    | Chart No:                                                        | Mother's Case ID No:                                                                                   |
|---------------------------------------------------------------------------------------------------------------------------------------------------------|--------------------------------------------------------------------|------------------------------------------------------------------|--------------------------------------------------------------------------------------------------------|
| Address:                                                                                                                                                | (Zip code)                                                         | OB/Gyn:                                                          | Phone No: ()                                                                                           |
| infants Name:                                                                                                                                           |                                                                    | ring Physician:                                                  | Phone No: ()                                                                                           |
| Pediatrician:                                                                                                                                           | Phone No: ()  - Patient identifier information is                  | not transmitted to CDC –                                         | Delivering Hospital:                                                                                   |
| U.S. Department of Health                                                                                                                               |                                                                    |                                                                  | Other geographic unit:                                                                                 |
| and Human Services                                                                                                                                      | CONGENITAL SYP<br>ASE INVESTIGATION                                |                                                                  | CASE ID No.:                                                                                           |
| Centers for Disease Control and Prevention, Atlanta, GA 30333                                                                                           | Form Approved OMB No. 0920-012                                     |                                                                  | Local Use ID No.:                                                                                      |
| 1. Report date to health dept. 9 ☐ Unk                                                                                                                  | 2. Reporting state FIPS code:                                      | 9 □ Unk                                                          | 3. Reporting county FIPS code: 9 ☐ Unk                                                                 |
| /                                                                                                                                                       | NOT109                                                             |                                                                  | NOT113                                                                                                 |
| PART I. MATERNAL INFORMATION                                                                                                                            | Reporting State                                                    | Name                                                             | Reporting County Name                                                                                  |
| 4. Mother's state FIPS code:                                                                                                                            | . <b>66</b> 9 □ Unk                                                | <b>5.</b> Mother's Country of residence:                         | MTH167                                                                                                 |
| Mother's Resid                                                                                                                                          |                                                                    | (leave blank if USA)                                             | Mother's Country of Residence                                                                          |
| <b>6.</b> Mother's residence county FIPS code: 9 □ Unk  MTH168                                                                                          | 7. Mother's residence ZIP code:                                    | 8. Mother's date of birth: MTH1                                  | 75201 4 75202 2                                                                                        |
| Mother's County of Residence                                                                                                                            | <b>MTH169</b> 9 □ Unk                                              | /                                                                | Jnk GP                                                                                                 |
| 10. Last menstrual period (LMP) (before delivery): 75203-0                                                                                              | 11. a) Indicate date of first prenat                               |                                                                  | <b>b)</b> Indicate trimester of first prenatal visit:                                                  |
| // 9 □ Unk                                                                                                                                              |                                                                    | 75204-8                                                          | <b>5163-6</b>                                                                                          |
| <b>12.</b> Mother's ethnicity: 2 □ Non- <u>Hispanic or L</u> atino                                                                                      | 13. Mother's race: (check all that                                 | apply)                                                           | Native                                                                                                 |
| 1 ☐ Hispanic or Latino 9 ☐ Unk MTH159                                                                                                                   |                                                                    | waiian or Other Pacific Islander                                 | □ White □ Other □ Unk                                                                                  |
| <ul><li>14. Did mother have non-treponemal or treponemal tests at:</li><li>a) first prenatal visit? 75164-4</li><li>b) 28-32 weeks gestation?</li></ul> | <b>75165-1</b> c) delivery? <b>75166</b>                           | <b>15.</b> Mother's marital status:<br>1 ☐ Single, never married |                                                                                                        |
| 1 🗆 Yes 2 🗆 No 9 🗖 Unk 1 🗀 Yes 2 🗀 No 9 🗆                                                                                                               |                                                                    |                                                                  | 4 🗆 Widow 9 🗀 Unk                                                                                      |
| 16. Indicate during pregnancy and delivery, dates and results of a  82772-5 Date a. 9 Unk 1 Reactive                                                    | ) most recent and b) first non-trepoi<br>Results INV291            | nemal t <b>LAB588</b> 18. What was r<br><u>Titer</u> P □ positiv | nother's HIV status during pregnancy? <b>75179-2</b> e E 🔲 equivocal test                              |
| 92772 F                                                                                                                                                 | 2 ☐ Nonreactive 9 ☐ Unk                                            |                                                                  | t not tested N □ negative U □ Unk                                                                      |
| b.                                                                                                                                                      | 2 ☐ Nonreactive 9 ☐ Unk                                            | 1:——— 19. What CLIN pregnancy                                    | ICAL stage of syphilis did mother have during 75180-0                                                  |
| 17. Indicate during pregnancy, date, type, and result of a) first and                                                                                   | d <b>b)</b> most recent <b>treponemal</b> tests:                   | LAB588 1 □ primary                                               | 4 ☐ late or late latent 9 ☐ Unk                                                                        |
|                                                                                                                                                         | INV290 Result                                                      | 2 ☐ secondary<br>3 ☐ early later                                 |                                                                                                        |
| T I EIA OI CLIA 3                                                                                                                                       | ☐ Unk 1☐ Reactive 2☐ Nonr                                          | eactive 9 Unk 20. What SUR                                       | /EILLANCE stage of syphilis did mother have                                                            |
| b/                                                                                                                                                      |                                                                    | eactive 9 🗆 Unk 1 🗖 primary                                      | gnancy? (Footnote A)  3 a early latent  75181-8  Other                                                 |
| Mo. Day Yr.                                                                                                                                             | Unk Taneactive 2 a Norm                                            | 2 □ secondary                                                    | / 4 □ late or late latent 9 □ Unk                                                                      |
| 21. When did mother receive her first dose of benzathine penicilli                                                                                      | n? <b>22.</b> What was mother's tre                                |                                                                  | an appropriate serologic response? (Footnote B) response                                               |
| /                                                                                                                                                       | 2 🗖 4.8 M units benzathine                                         | e penicillin                                                     | response: evidence of treatment failure or reinfection not be determined from available non-treponemal |
| 2 🗆 1st trimester 75183-4 5 🗆 No Treatment (60 to (24)                                                                                                  | 3 ☐ 7.2 M units benzathing<br>8 ☐ Other 9                          | e penicillin titer information                                   |                                                                                                        |
| 3 d 2nd trimester — 9 d onk                                                                                                                             |                                                                    | 4 🗆 Not enough time                                              |                                                                                                        |
| PART II. INFANT/CHILD INFORMATION  24. Date of Delivery: 9 □ Unk   25. Vital status: 751                                                                | 86-7                                                               | INV146 -Gen V2  26. Indicate date of death: 9                    | <b>56056-5</b> Unk <b>27.</b> Birthweight (in grams): 9 □ Unk                                          |
| / 1 \( \text{Alive (60 to Q27)} \)                                                                                                                      | 3 🗖 Stillborn (Go to Q27) (Footnote C)                             | / /                                                              | □ Unk 27. Birthweight (in grams): 9 □ Unk                                                              |
| Mo. DEM115 - Gen v2 2 Dem Born alive, then died                                                                                                         | 9 🗖 Unknown (Go to Q27)                                            | Mo. Day Yr.                                                      |                                                                                                        |
| 28. Estimated gestational age (in weeks): 99 ☐ Unk  (If infant was stillborn go to Q37)  57714-8                                                        | <b>29. a)</b> Did infant/ child have a re                          | -                                                                | ne infant/child's c) Indicate titer of infant/child's non-treponemal test                              |
| <b>30. a)</b> Did infant/child have a reactive <b>treponemal</b> test for syphilis.                                                                     | LAB588 RL, RPR) INV290 1                                           | test for syphilis                                                | - CTD133                                                                                               |
| <b>[INV290</b> ] 1  Yes 2  No 3  No test 9  UNV291                                                                                                      |                                                                    |                                                                  | Yr. 1:                                                                                                 |
| b) When was the infant/child's first reactive <b>treponemal</b> test for syphilis? (footnote D)/82772-5                                                 |                                                                    | , or cord have darkfield exam, DFA, o                            |                                                                                                        |
| Mo. Day Yr.                                                                                                                                             |                                                                    |                                                                  | 4 \( \text{No lesions and no tissue to test} \) 9 \( \text{Unk} \)                                     |
| <b>32.</b> Did the Infant/child have any signs of CS? (check all <b>75193-3</b> □ hepatosplenomegaly □ jaundice/hepatitis                               | ☐ no signs/asymptomatic (Footnote E)  ☐ pseudo paralysis  ☐ edem   | □ condyloma lata<br>a □ other                                    | □ snuffles □ syphilitic skin rash □ Unk                                                                |
| 33. Did the infant/child have long bone X-rays? 75194-1                                                                                                 |                                                                    | <b>34.</b> Did the infant/child have a CS                        |                                                                                                        |
| 1 ☐ Yes, changes consistent with CS 2 ☐ Yes, no signs of C                                                                                              |                                                                    |                                                                  | es, nonreactive 3 \( \text{No test} \) 9 \( \text{Unk} \)                                              |
| <b>35.</b> Did the infant/child have a CSF WBC count or CSF protein test:  1 □ Yes, CSF WBC count elevated  2 □ Yes, CSF protein                        |                                                                    |                                                                  | P69956-8= CSF Protein Level<br>ed 5 □ No test 9 □ Unk                                                  |
| <b>36.</b> Was the infant/child treated? ("2" is an obsolete response)                                                                                  | 75197-4                                                            | 4 D Voc with the second                                          | F D No treatment O D Hali                                                                              |
|                                                                                                                                                         | Yes, with benzathine penicillin x 1  Classification: INV163 - Case | 4 🗆 Yes, with other treatment                                    | 5 🗆 No treatment 9 🗅 Unk                                                                               |
| 1 □ Not a case 2 □ Confirmed case                                                                                                                       | 114 V 103 - Case                                                   | e Class Status (Gen V2)  Syphilitic stillbirth 4  Probable o     | ase                                                                                                    |
| (Laboratory confirmed identification of <i>T.pallidum</i> , e.g., dar                                                                                   |                                                                    |                                                                  | ase by the algorithm, which is not a confirmed case or syphilitic stillbirth)                          |
|                                                                                                                                                         |                                                                    | 7 70207 2                                                        |                                                                                                        |