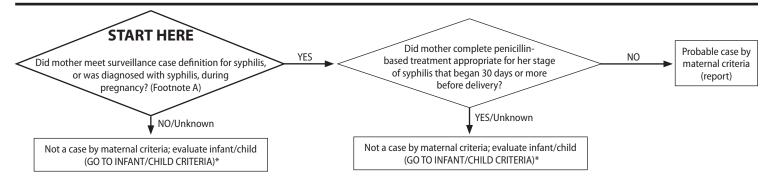

| Mother's Name:                                                                                                                                          |                                                                    | Chart No:                                                        | Mother's Case ID No:                                                                                   |
|---------------------------------------------------------------------------------------------------------------------------------------------------------|--------------------------------------------------------------------|------------------------------------------------------------------|--------------------------------------------------------------------------------------------------------|
| Address:                                                                                                                                                | (Zip code)                                                         | OB/Gyn:                                                          | Phone No: ()                                                                                           |
| infants Name:                                                                                                                                           |                                                                    | ring Physician:                                                  | Phone No: ()                                                                                           |
| Pediatrician:                                                                                                                                           | Phone No: ()  - Patient identifier information is                  | not transmitted to CDC –                                         | Delivering Hospital:                                                                                   |
| U.S. Department of Health                                                                                                                               |                                                                    |                                                                  | Other geographic unit:                                                                                 |
| and Human Services                                                                                                                                      | CONGENITAL SYP<br>ASE INVESTIGATION                                |                                                                  | CASE ID No.:                                                                                           |
| Centers for Disease Control and Prevention, Atlanta, GA 30333                                                                                           | Form Approved OMB No. 0920-012                                     |                                                                  | Local Use ID No.:                                                                                      |
| 1. Report date to health dept. 9 ☐ Unk                                                                                                                  | 2. Reporting state FIPS code:                                      | 9 □ Unk                                                          | 3. Reporting county FIPS code: 9 ☐ Unk                                                                 |
| /                                                                                                                                                       | NOT109                                                             |                                                                  | NOT113                                                                                                 |
| PART I. MATERNAL INFORMATION                                                                                                                            | Reporting State                                                    | Name                                                             | Reporting County Name                                                                                  |
| 4. Mother's state FIPS code:                                                                                                                            | . <b>66</b> 9 □ Unk                                                | <b>5.</b> Mother's Country of residence:                         | MTH167                                                                                                 |
| Mother's Resid                                                                                                                                          |                                                                    | (leave blank if USA)                                             | Mother's Country of Residence                                                                          |
| <b>6.</b> Mother's residence county FIPS code: 9 □ Unk  MTH168                                                                                          | 7. Mother's residence ZIP code:                                    | 8. Mother's date of birth: MTH1                                  | 75201 4 75202 2                                                                                        |
| Mother's County of Residence                                                                                                                            | <b>MTH169</b> 9 □ Unk                                              | /                                                                | Jnk GP                                                                                                 |
| 10. Last menstrual period (LMP) (before delivery): 75203-0                                                                                              | 11. a) Indicate date of first prenat                               |                                                                  | <b>b)</b> Indicate trimester of first prenatal visit:                                                  |
| // 9 □ Unk                                                                                                                                              |                                                                    | 75204-8                                                          | <b>5163-6</b>                                                                                          |
| <b>12.</b> Mother's ethnicity: 2 □ Non- <u>Hispanic or L</u> atino                                                                                      | 13. Mother's race: (check all that                                 | apply)                                                           | Native                                                                                                 |
| 1 ☐ Hispanic or Latino 9 ☐ Unk MTH159                                                                                                                   |                                                                    | waiian or Other Pacific Islander                                 | □ White □ Other □ Unk                                                                                  |
| <ul><li>14. Did mother have non-treponemal or treponemal tests at:</li><li>a) first prenatal visit? 75164-4</li><li>b) 28-32 weeks gestation?</li></ul> | <b>75165-1</b> c) delivery? <b>75166</b>                           | <b>15.</b> Mother's marital status:<br>1 ☐ Single, never married |                                                                                                        |
| 1 🗆 Yes 2 🗆 No 9 🗖 Unk 1 🗀 Yes 2 🗀 No 9 🗆                                                                                                               |                                                                    |                                                                  | 4 🗆 Widow 9 🗀 Unk                                                                                      |
| 16. Indicate during pregnancy and delivery, dates and results of a  82772-5 Date a. 9 Unk 1 Reactive                                                    | ) most recent and b) first non-trepoi<br>Results INV291            | nemal t <b>LAB588</b> 18. What was r<br><u>Titer</u> P □ positiv | nother's HIV status during pregnancy? <b>75179-2</b> e E 🔲 equivocal test                              |
| 92772 F                                                                                                                                                 | 2 ☐ Nonreactive 9 ☐ Unk                                            |                                                                  | t not tested N □ negative U □ Unk                                                                      |
| b.                                                                                                                                                      | 2 ☐ Nonreactive 9 ☐ Unk                                            | 1:——— 19. What CLIN pregnancy                                    | ICAL stage of syphilis did mother have during 75180-0                                                  |
| 17. Indicate during pregnancy, date, type, and result of a) first and                                                                                   | d <b>b)</b> most recent <b>treponemal</b> tests:                   | LAB588 1 □ primary                                               | 4 ☐ late or late latent 9 ☐ Unk                                                                        |
|                                                                                                                                                         | INV290 Result                                                      | 2 ☐ secondary<br>3 ☐ early later                                 |                                                                                                        |
| T I EIA OI CLIA 3                                                                                                                                       | ☐ Unk 1☐ Reactive 2☐ Nonr                                          | eactive 9 Unk 20. What SUR                                       | /EILLANCE stage of syphilis did mother have                                                            |
| b/                                                                                                                                                      |                                                                    | eactive 9 🗆 Unk 1 🗖 primary                                      | gnancy? (Footnote A)  3 a early latent  75181-8  Other                                                 |
| Mo. Day Yr.                                                                                                                                             | Unk Taneactive 2 a Norm                                            | 2 □ secondary                                                    | / 4 □ late or late latent 9 □ Unk                                                                      |
| 21. When did mother receive her first dose of benzathine penicilli                                                                                      | n? <b>22.</b> What was mother's tre                                |                                                                  | an appropriate serologic response? (Footnote B) response                                               |
| /                                                                                                                                                       | 2 🗖 4.8 M units benzathine                                         | e penicillin                                                     | response: evidence of treatment failure or reinfection not be determined from available non-treponemal |
| 2 🗆 1st trimester 75183-4 5 🗆 No Treatment (60 to (24)                                                                                                  | 3 ☐ 7.2 M units benzathing<br>8 ☐ Other 9                          | e penicillin titer information                                   |                                                                                                        |
| 3 d 2nd trimester — 9 d onk                                                                                                                             |                                                                    | 4 🗆 Not enough time                                              |                                                                                                        |
| PART II. INFANT/CHILD INFORMATION  24. Date of Delivery: 9 □ Unk   25. Vital status: 751                                                                | 86-7                                                               | INV146 -Gen V2  26. Indicate date of death: 9                    | <b>56056-5</b> Unk <b>27.</b> Birthweight (in grams): 9 □ Unk                                          |
| / 1 \( \text{Alive (60 to Q27)} \)                                                                                                                      | 3 🗖 Stillborn (Go to Q27) (Footnote C)                             | / /                                                              | □ Unk 27. Birthweight (in grams): 9 □ Unk                                                              |
| Mo. DEM115 - Gen v2 2 Dem Born alive, then died                                                                                                         | 9 🗖 Unknown (Go to Q27)                                            | Mo. Day Yr.                                                      |                                                                                                        |
| 28. Estimated gestational age (in weeks): 99 ☐ Unk  (If infant was stillborn go to Q37)  57714-8                                                        | <b>29. a)</b> Did infant/ child have a re                          | -                                                                | ne infant/child's c) Indicate titer of infant/child's non-treponemal test                              |
| <b>30. a)</b> Did infant/child have a reactive <b>treponemal</b> test for syphilis.                                                                     | LAB588 RL, RPR) INV290 1                                           | test for syphilis                                                | - CTD133                                                                                               |
| <b>[INV290</b> ] 1  Yes 2  No 3  No test 9  UNV291                                                                                                      |                                                                    |                                                                  | Yr. 1:                                                                                                 |
| b) When was the infant/child's first reactive <b>treponemal</b> test for syphilis? (footnote D)/82772-5                                                 |                                                                    | , or cord have darkfield exam, DFA, o                            |                                                                                                        |
| Mo. Day Yr.                                                                                                                                             |                                                                    |                                                                  | 4 \( \text{No lesions and no tissue to test} \) 9 \( \text{Unk} \)                                     |
| <b>32.</b> Did the Infant/child have any signs of CS? (check all <b>75193-3</b> □ hepatosplenomegaly □ jaundice/hepatitis                               | ☐ no signs/asymptomatic (Footnote E)  ☐ pseudo paralysis  ☐ edem   | □ condyloma lata<br>a □ other                                    | □ snuffles □ syphilitic skin rash □ Unk                                                                |
| 33. Did the infant/child have long bone X-rays? 75194-1                                                                                                 |                                                                    | <b>34.</b> Did the infant/child have a CS                        |                                                                                                        |
| 1 ☐ Yes, changes consistent with CS 2 ☐ Yes, no signs of C                                                                                              |                                                                    |                                                                  | es, nonreactive 3 \( \text{No test} \) 9 \( \text{Unk} \)                                              |
| <b>35.</b> Did the infant/child have a CSF WBC count or CSF protein test:  1 □ Yes, CSF WBC count elevated  2 □ Yes, CSF protein                        |                                                                    |                                                                  | P69956-8= CSF Protein Level<br>ed 5 □ No test 9 □ Unk                                                  |
| <b>36.</b> Was the infant/child treated? ("2" is an obsolete response)                                                                                  | 75197-4                                                            | 4 D Voc with the second                                          | F D No treatment O D Hali                                                                              |
|                                                                                                                                                         | Yes, with benzathine penicillin x 1  Classification: INV163 - Case | 4 🗆 Yes, with other treatment                                    | 5 🗆 No treatment 9 🗅 Unk                                                                               |
| 1 □ Not a case 2 □ Confirmed case                                                                                                                       | 114 V 103 - Case                                                   | e Class Status (Gen V2)  Syphilitic stillbirth 4  Probable o     | ase                                                                                                    |
| (Laboratory confirmed identification of <i>T.pallidum</i> , e.g., dar                                                                                   |                                                                    |                                                                  | ase by the algorithm, which is not a confirmed case or syphilitic stillbirth)                          |
|                                                                                                                                                         |                                                                    | 7 70207 2                                                        |                                                                                                        |